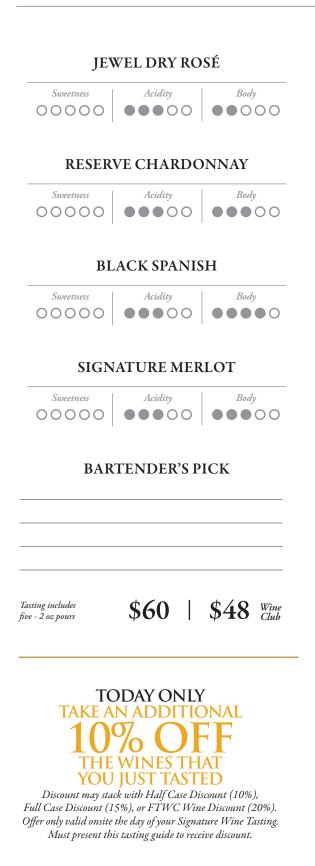

# Dry Signature Tasting

Signature Tasting includes a souvenir crystal Riedel wine glass.

We hope that this elite wine tasting will demystify your wine-buying experience. Our tastings are designed to help you feel more confident while selecting wine and increase your appreciation and enjoyment of our fine wines.

#### RED

| QTY |                                  | REG | CLUB  |
|-----|----------------------------------|-----|-------|
|     | Signature Cabernet Franc         | 60  | 48    |
|     | Signature Merlot                 | 60  | 48    |
|     | Signature Cabernet Sauvignon     | 60  | 48    |
|     | Five-Star Signature Meritage     | 60  | 48    |
|     | Richard's Red                    | 60  | 48    |
|     | Black Spanish                    | 50  | 40    |
|     | Reserve Merlot                   | 40  | 32    |
|     | Reserve Cabernet Sauvignon       | 40  | 32    |
|     | Reserve Cabernet Franc           | 40  | 32    |
|     | Reserve Montepulciano            | 40  | 32    |
|     | Reserve Sangiovese               | 40  | 32    |
|     | Barrel Select Montepulciano      | 24  | 19.20 |
|     | Barrel Select Cabernet Sauvignon | 24  | 19.20 |
|     | Barrel Select Cabernet Franc     | 24  | 19.20 |
|     | Barrel Select Merlot             | 24  | 19.20 |
|     | Barrel Select Sangiovese         | 24  | 19.20 |
|     | Barrel Select Pinnacle           | 24  | 19.20 |
|     | Three Red                        | 16  | 12.80 |
|     | Classic Red Blend                | 13  | 10.40 |
|     | Muscadine Sweet Red              | 13  | 10.40 |
|     |                                  |     |       |